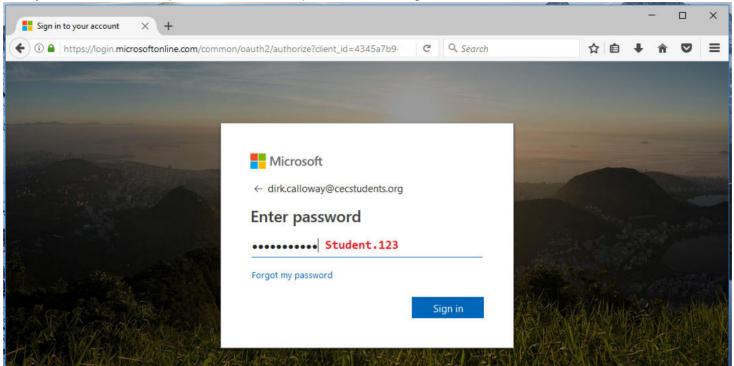

### 3. Next enter in your temporary password "Student.123"

After you have entered that password without the quotes, click the "Sign in" button.