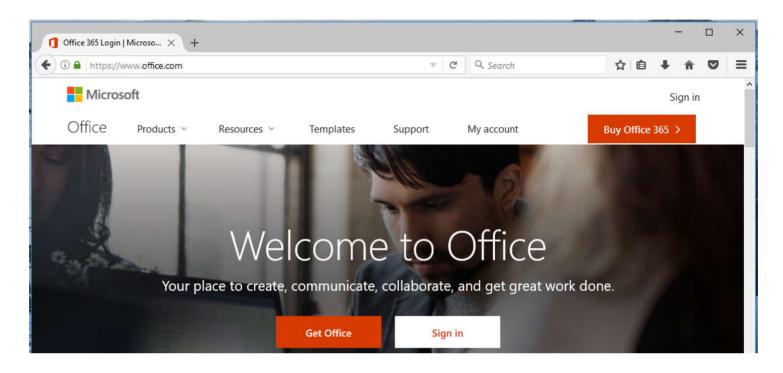

#### 1. Find an available computer and go to www.office.com

Click the "Sign in" link in either the top right corner or in the center of the page.

2. Enter your name as it appears in Infinite Campus as your e-mail address