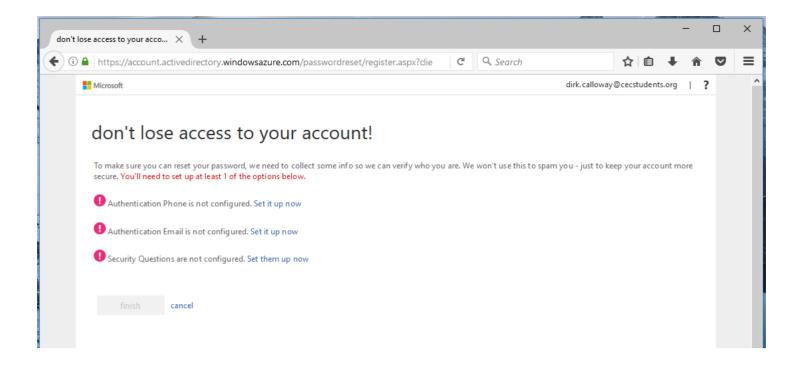

#### 5. Set a password recovery method in case you forget your password

This is a safe way to get a password reset send to your phone, email or via security questions to get back into your account.

### 6. Pick one method or all three methods to secure your account

Choose your preferred method to reset your password or set all three for maximum account security.

## 9. Method Three: Security Questions

Enter at least three security questions and up to a max of five security questions to receive a temporary password.