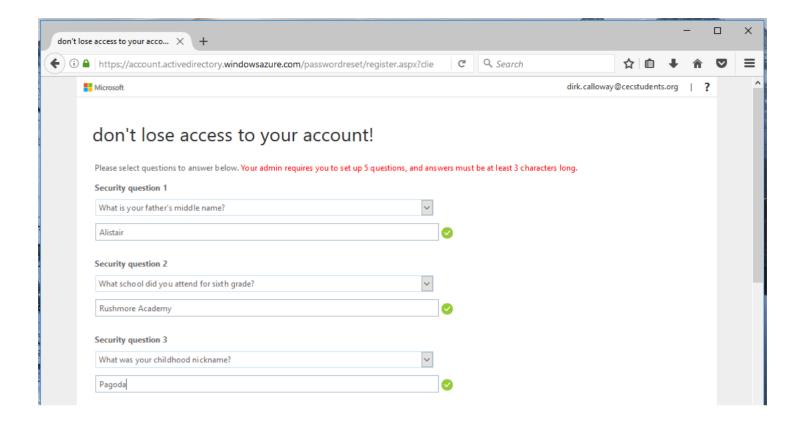

## 9. Method Three: Security Questions

Enter at least three security questions and up to a max of five security questions to receive a temporary password.