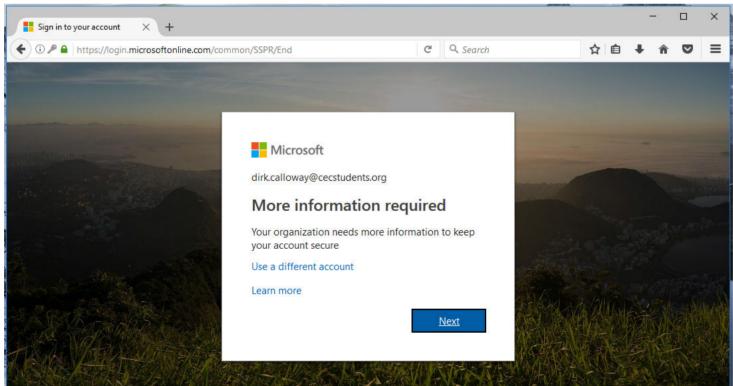

#### 5. Set a password recovery method in case you forget your password

This is a safe way to get a password reset send to your phone, email or via security questions to get back into your account.

### 6. Pick one method or all three methods to secure your account

Choose your preferred method to reset your password or set all three for maximum account security.