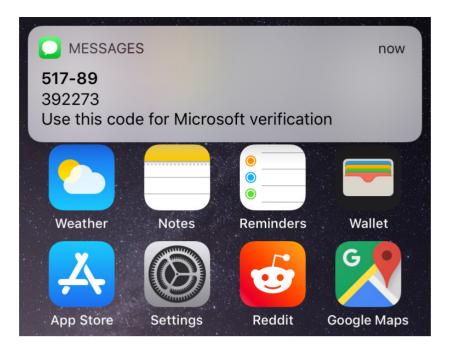

#### 7. Method One: Phone Verification

Enter in your cell phone number and you will receive a verification text from Microsoft or a verification call from Microsoft with a six digit number.