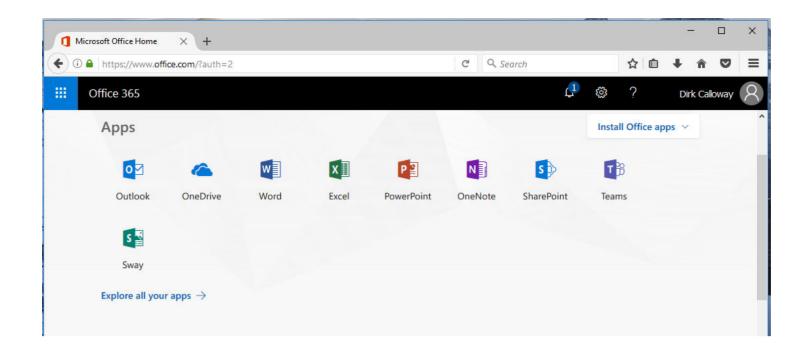

#### 11. Finished!

You are now signed into your CEC student e-mail account.

\*You can use your CEC student e-mail to login to computer lab computers and Chromebooks while on campus\*