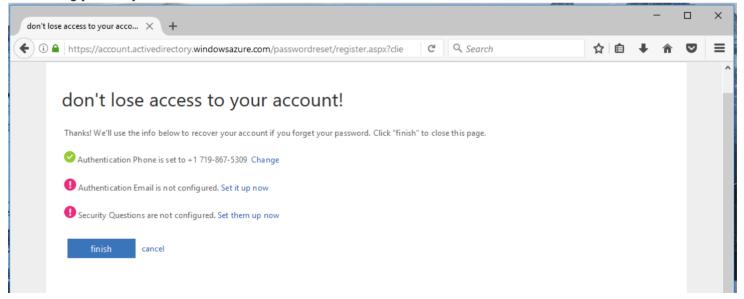

#### 5. Set a password recovery method in case you forget your password

This is a safe way to get a password reset send to your phone, email or via security questions to get back into your account.

### 6. Pick one method or all three methods to secure your account

Choose your preferred method to reset your password or set all three for maximum account security.

#### 7. Method One: Phone Verification

Enter in your cell phone number and you will receive a verification text from Microsoft or a verification call from Microsoft with a six digit number.

#### 8. Method Two: Email Verification

Enter in your personal e-mail address and you will receive a verification e-mail from Microsoft.

## 9. Method Three: Security Questions

Enter at least three security questions and up to a max of five security questions to receive a temporary password.

### 10. Once you have finish setting password recovery, click "finish"

This will log you into your account.