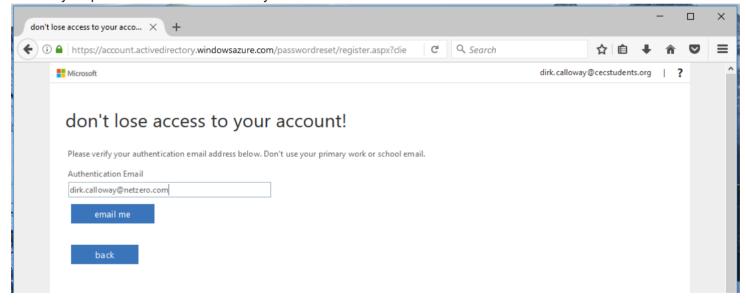

#### 8. Method Two: Email Verification

Enter in your personal e-mail address and you will receive a verification e-mail from Microsoft.