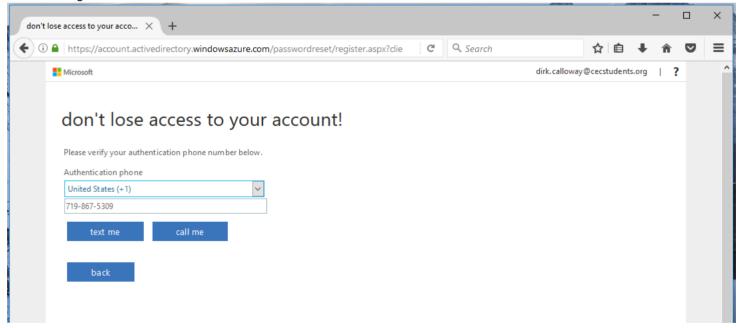

#### 7. Method One: Phone Verification

Enter in your cell phone number and you will receive a verification text from Microsoft or a verification call from Microsoft with a six digit number.