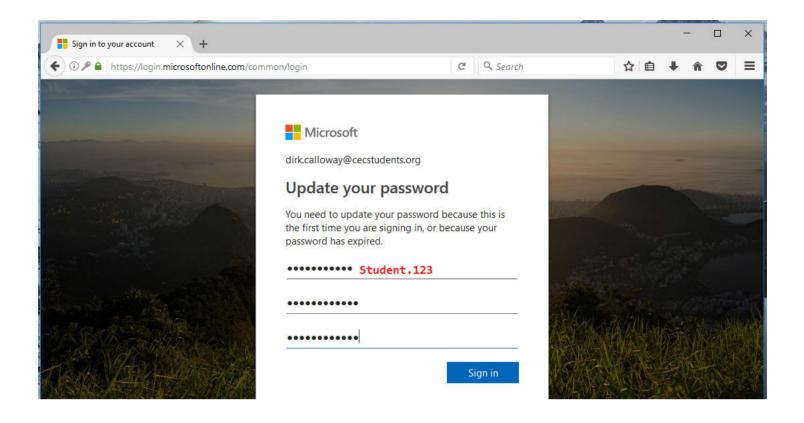

### 4. Set your password you would like to use for your account

In the top field where it prompts you for Old Password, enter "Student.123" with no quotes. Next enter a strong password in the next two fields.

A password phrase is helpful, think of three or four words that mean something to you and add a number or special character to the end.

For example: LunaFootballCupcake34! is a very strong and easily memorable password.